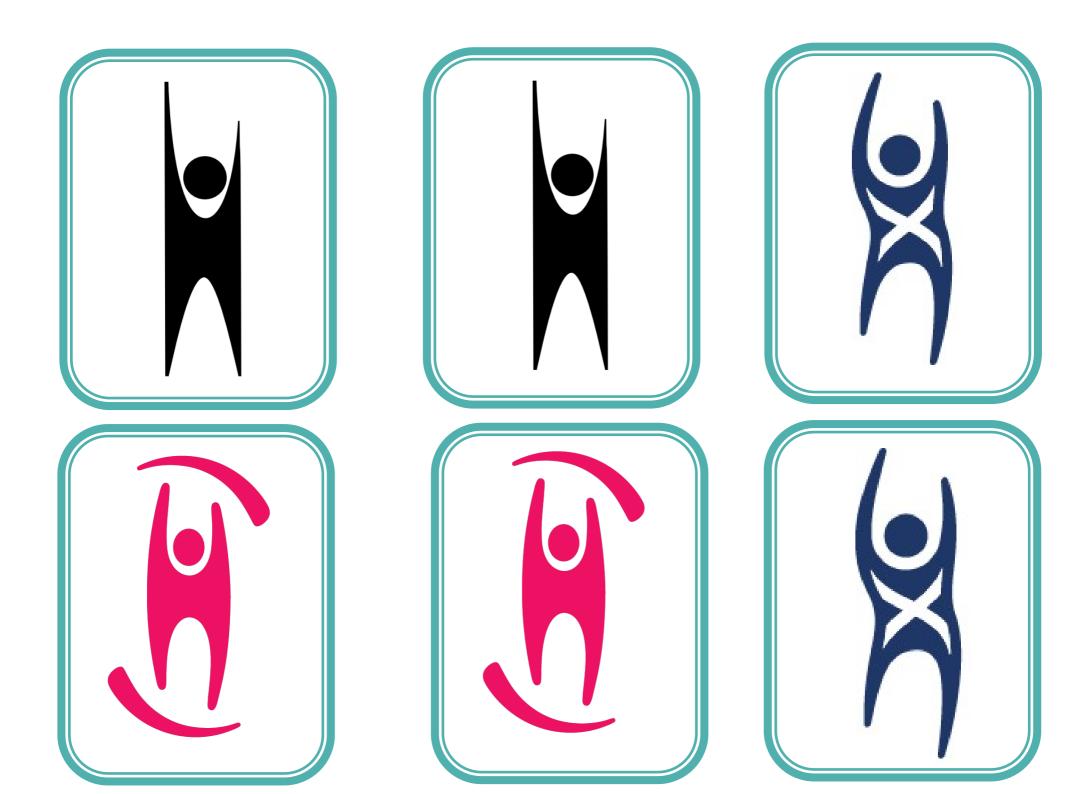

## **Happy Human Flash Cards**

Print, cut out and laminate the cards to create matching and sorting activities to encourage awareness and recognition of the variety of different Happy Human symbols. These can also be used in a variety of games such as snap, odd one out, and memory activities such as Kim's game.

Through playful interaction with the various Happy Human symbols, the aim is for the children to become familiar with the humanist concept of trying to live a happy life.

The following key is primarily for teachers, and children with more inquisitive minds. It is not essential learning for early years children.